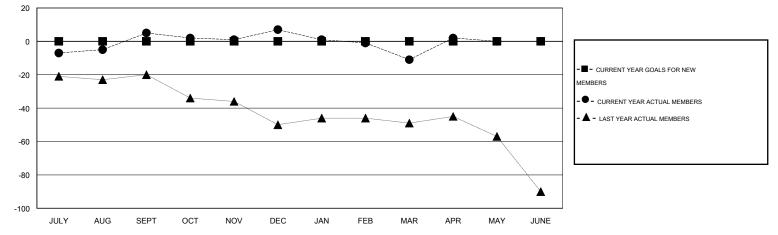

## CNAT. Cindy Gread

| GMT: Cindy G  | Gregg            | LOCATION PENNSYLVANIA |                  |                  |                       |                    |                                     |                    | GMT CA 1         |  |
|---------------|------------------|-----------------------|------------------|------------------|-----------------------|--------------------|-------------------------------------|--------------------|------------------|--|
|               |                  | Clubs                 |                  |                  | Members               |                    |                                     |                    |                  |  |
|               | RESU             | LTS FOR 2015-2016     | i                |                  | RESULTS FOR 2015-2016 |                    |                                     |                    |                  |  |
| QUARTER       | NEW CLUB<br>GOAL | NEW CLUBS             | DROPPED<br>CLUBS | NET<br>GAIN/LOSS | QUARTER               | NEW MEMBER<br>GOAL | CHARTER AND<br>NEW MEMBERS<br>ADDED | DROPPED<br>MEMBERS | NET<br>GAIN/LOSS |  |
| JULY/AUG/SEPT | 0                | 0                     | 0                | 0                | JULY/AUG/SEPT         | 0                  | 22                                  | 17                 | 5                |  |
| OCT/NOV/DEC   | 0                | 0                     | 0                | 0                | OCT/NOV/DEC           | 0                  | 22                                  | 20                 | 2                |  |
| JAN/FEB/MAR   | 0                | 0                     | 0                | 0                | JAN/FEB/MAR           | 0                  | 8                                   | 26                 | -18              |  |
| APR/MAY/JUNE  | 0                | 0                     | 0                | 0                | APR/MAY/JUNE          | 0                  | 18                                  | 5                  | 13               |  |